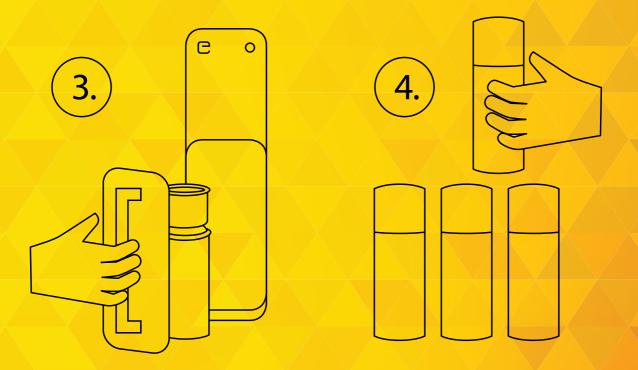

# 1.) The online software www.2kmix.com

**EASY TO USE.** The colors are easy to identify and the formulas are shown as absolute or accumulative weights in grams. If the individual paste amount is not high enough for accurate tinting, the software advises how many cans should be filled for color accuracy. For serial filling of the same color, simply select the amount of cans to be filled and mix the desired amount in one go.

**THE COLOR RETRIEVAL** solution works with ready-to-mix colorants. The formulas are designed for the optimal ratio of resin and hardener.

The tint bases are available in matt, semi-gloss and high gloss. The tint base contains 2K binder, hardener, solvents, additives and propellant.

**USE ANY SPRAY PAINT** filling machine. We recommend eFill<sup>®</sup>, the only electric, serial filling capable spray paint filling machine.

**WORLDS'S FIRST LONG POTLIFE** 2-component custom spray paint lets the customer enjoy full value from the can. Since the reaction of the resin and hardener takes place when sprayed out into the atmospheric pressure, the customer can save leftover paint for later use.