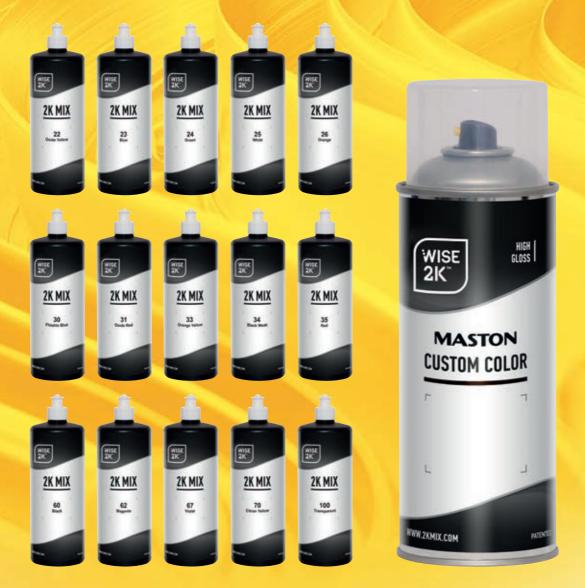

#### Tinting pastes

VOLUME: 1 liter / 33oz RESIN TYPE: 2-component epoxy CLEANING OF RESIDUES: acetone and cloth AMOUNT OF PASTES: 15 POT LIFE: 12 months Before tinting shake upside down for at least 30 seconds. Close the lid after tinting to avoid evaporation. Avoid contact with water.