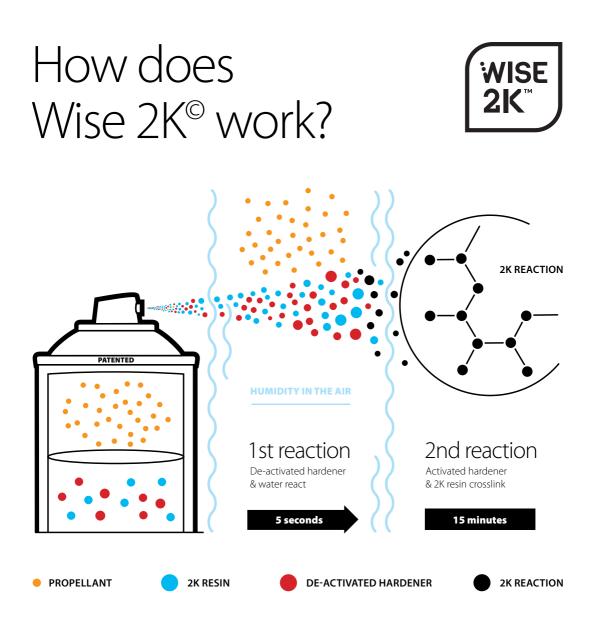

## **2KTinting Solution**

**2K TINTING SOLUTION** is the quickest and easiest way to tint and pack custom colours in 2K cans. The solution supports RAL and NCS colour standards and much more.

WISE 2K<sup>™</sup> technology licensed by Wisespray International Ltd. www.wisespray.com. International patents pending. Two component spray paint. One compartment can. Unlimited Potlife. WISE 2K<sup>™</sup> is a trademark or registered trademark of Wisespray International Ltd.

**USE ANY SPRAY PAINT** filling machine. We recommend eFill<sup>®</sup>, the only electric, serial filling capable spray paint filling machine.

**WORLDS'S FIRST LONG POTLIFE** 2-component custom spray paint lets the customer enjoy full value from the can. Since the reaction of the resin and hardener takes place when sprayed out into the atmospheric pressure, the customer can save leftover paint for later use.