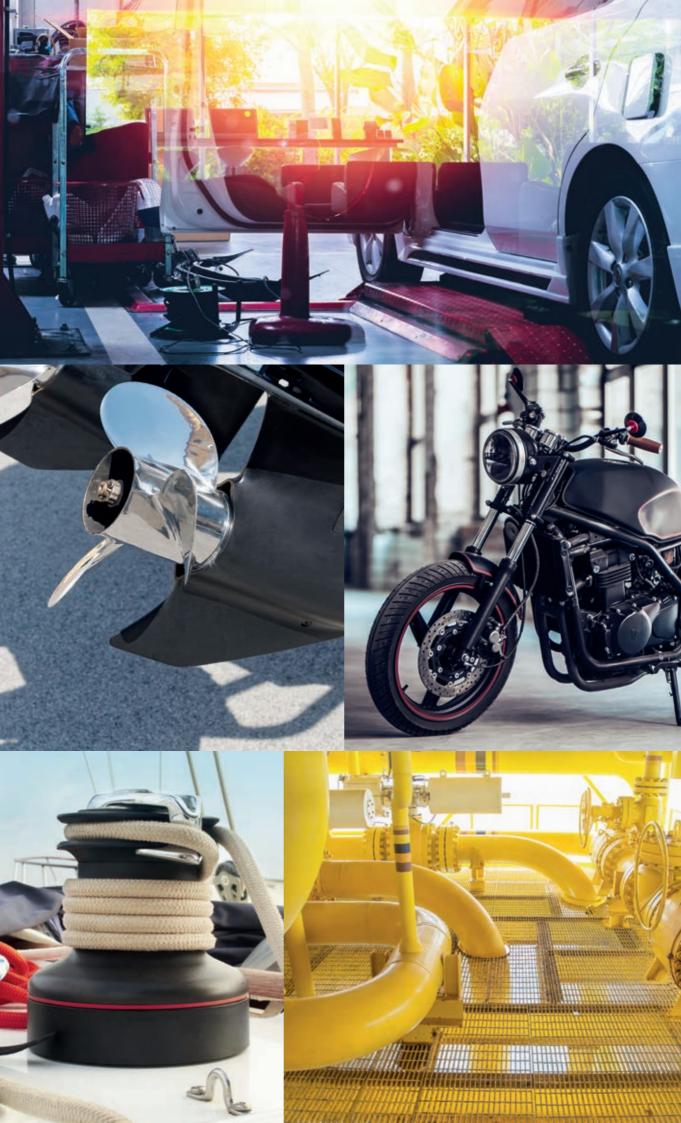

**USE ANY SPRAY PAINT** filling machine. We recommend eFill<sup>®</sup>, the only electric, serial filling capable spray paint filling machine.

**WORLDS'S FIRST LONG POTLIFE** 2-component custom spray paint lets the customer enjoy full value from the can. Since the reaction of the resin and hardener takes place when sprayed out into the atmospheric pressure, the customer can save leftover paint for later use.