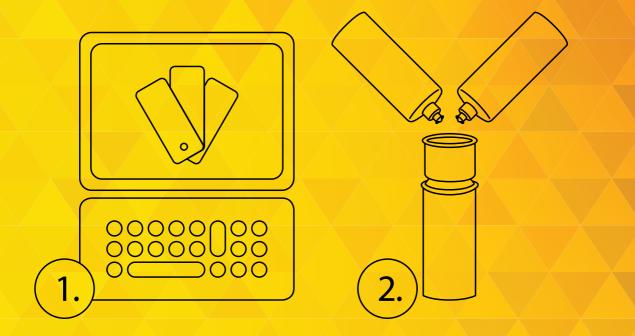

# 1.) The online software www.2kmix.com

**EASY TO USE.** The colors are easy to identify and the formulas are shown as absolute or accumulative weights in grams. If the individual paste amount is not high enough for accurate tinting, the software advises how many cans should be filled for color accuracy. For serial filling of the same color, simply select the amount of cans to be filled and mix the desired amount in one go.

**THE COLOR RETRIEVAL** solution works with ready-to-mix colorants. The formulas are designed for the optimal ratio of resin and hardener.

The tint bases are available in matt, semi-gloss and high gloss. The tint base contains 2K binder, hardener, solvents, additives and propellant.